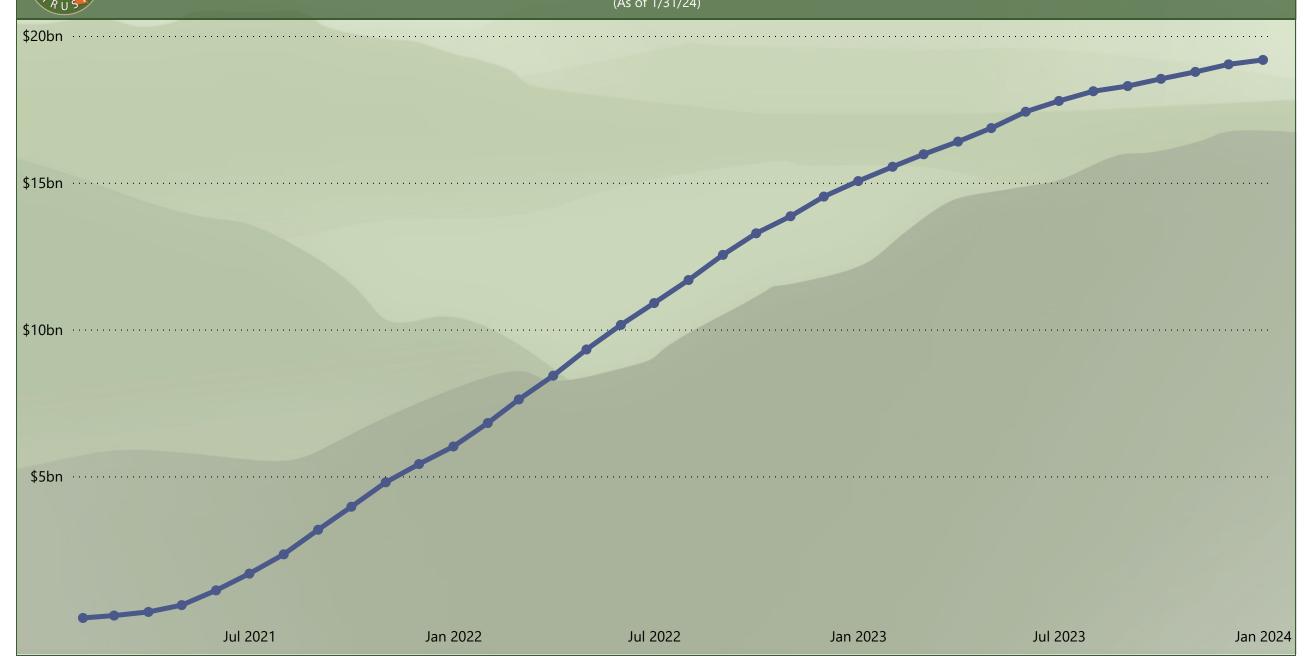

## Total Value of Determination Notices (As of 1/31/24)

| Category                       | Statistic                                                              | January         | Total           |
|--------------------------------|------------------------------------------------------------------------|-----------------|-----------------|
|                                | CQs with Determination Notices Issued                                  | 10              | 40,419          |
| Notice Data                    | CQs with Reconsideration<br>Determination Notices Issued               | 276             | 17,085          |
|                                | Claimants with Determination Notices Issued                            | 8               | 71,805          |
| Preliminary<br>Payment<br>Data | Total Amount Paid in Preliminary<br>Payments                           | \$0.0 million   | \$923.1 million |
|                                | Number of Claimants who have<br>Received Preliminary Payments          | 0               | 35,708          |
| Pro Rata<br>Payment<br>Data    | Total Amount Paid in Pro Rata<br>Payments                              | \$130.0 million | \$10.17 billion |
|                                | Number of Claimants who have<br>Received Pro Rata Payments             | 609             | 59,526          |
| Totals                         | Total Amount of Preliminary and Pro<br>Rata Payments Paid to Claimants | \$130.0 million | \$11.11 billion |
| TOLAIS                         | Total Amount Awarded in Determination Notices                          | \$40.0 million  | \$19.12 billion |