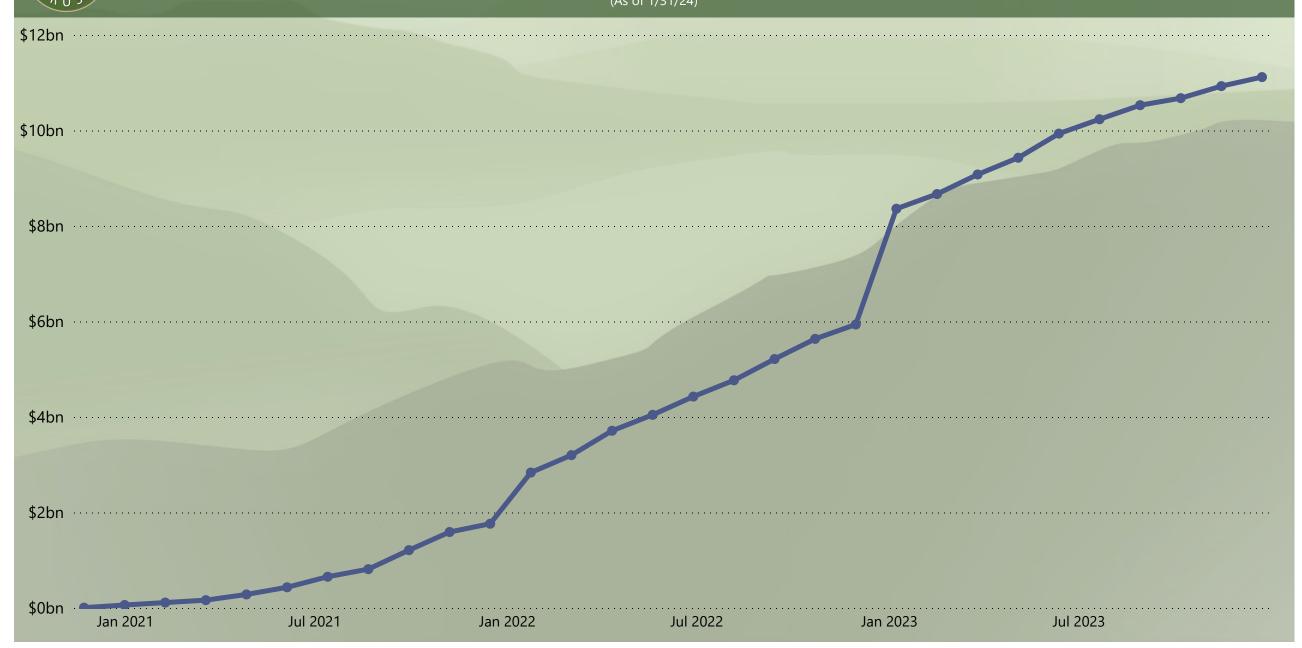

## **Total Payments Issued**

(As of 1/31/24)

| Category                       | Statistic                                                              | January         | Total           |
|--------------------------------|------------------------------------------------------------------------|-----------------|-----------------|
|                                | CQs with Determination Notices Issued                                  | 10              | 40,419          |
| Notice Data                    | CQs with Reconsideration<br>Determination Notices Issued               | 276             | 17,085          |
|                                | Claimants with Determination Notices Issued                            | 8               | 71,805          |
| Preliminary<br>Payment<br>Data | Total Amount Paid in Preliminary<br>Payments                           | \$0.0 million   | \$923.1 million |
|                                | Number of Claimants who have<br>Received Preliminary Payments          | 0               | 35,708          |
| Pro Rata<br>Payment<br>Data    | Total Amount Paid in Pro Rata<br>Payments                              | \$130.0 million | \$10.17 billion |
|                                | Number of Claimants who have<br>Received Pro Rata Payments             | 609             | 59,526          |
| Totals                         | Total Amount of Preliminary and Pro<br>Rata Payments Paid to Claimants | \$130.0 million | \$11.11 billion |
| TOLAIS                         | Total Amount Awarded in Determination Notices                          | \$40.0 million  | \$19.12 billion |